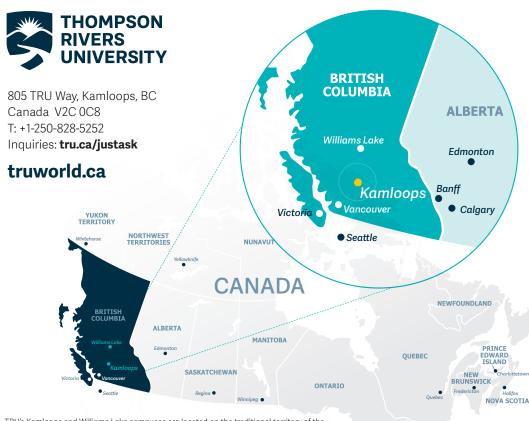

#### **HAVE QUESTIONS?**

We're here to help. Scan QR to ask your question, download our viewbook, watch a campus tour and learn more.

TRU's Kamloops and Williams Lake campuses are located on the traditional territory of the Secwépemc peoples, in British Columbia's southern interior. In Kamloops (from the Secwépemc word for meeting of the waters), the main campus overlooks the junction of the North Thompson and South Thompson rivers, from which the university gets its name.